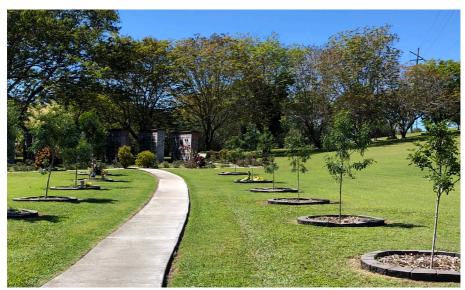

| \$265 each      |
| MEMORIAL TREE (Includes First plaque)                               | \$6,490              |                 |
| Additional Plaque<br>Including placement                            | \$1,355 each         |                 |
| MISCELLANEOUS                                                       |                      |                 |
| Other Special or Family Memorials                                   | Price on application |                 |
| Large plaque<br>Additional location placements eg. Cemetery         | \$1,355              |                 |
| Scattering of Ashes<br>Woongarra Grounds                            | \$135                |                 |

Prices are subject to change.

#### **WOONGARRA CREMATORIUM**

Memorial Trees and Water Garden







#### Est. Townsville 1961

We have seen a lot of changes since 1961, and have kept pace with these changes. Thankfully, we have retained our same, good old-fashioned service that is expected of Morley